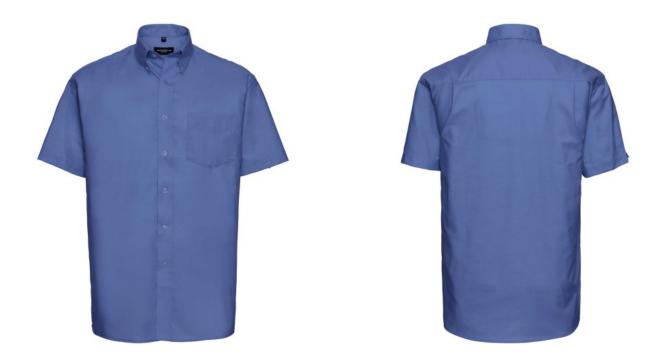

## **RUSSELL MEN'S SHORT SLEEVE SHIRT EASY CARE OXFORD**

### **Specification**

RUSSELL Men's Short Sleeve Shirt EASY CARE OXFORD. Ideal choice for corporate wear because everyone looks good. Classic collar with or without buttons, two buttons on cuff. 70% Cotton / 30% Oxford polyester,  $130/135 \, \text{g}$  / m2. Wash at 40 degrees. EASY CARE - fast drying, easy to iron Aztc Blu  $15.5 \, / \, 39/40$ 